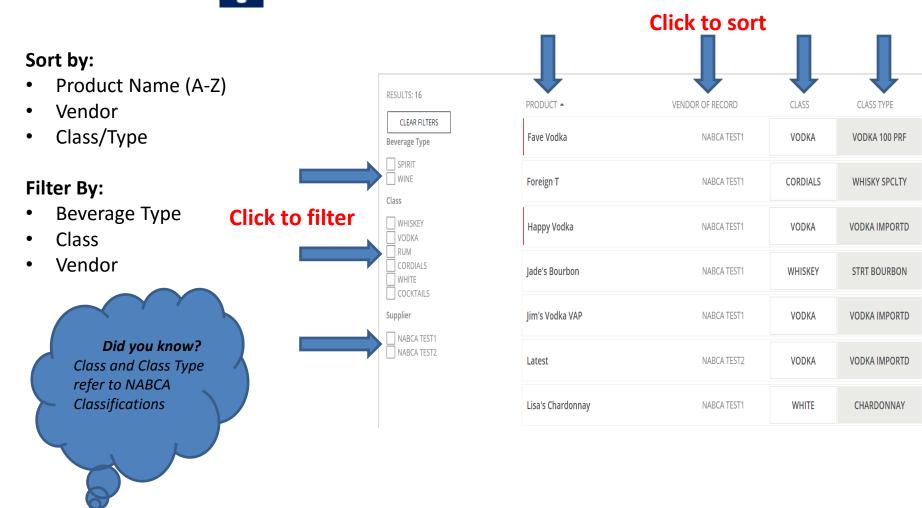

# Locate a Product

There are a couple of ways to search for products:

#### **All Products:**

 Select the "all products" icon in the quick Menu

# Products Products New Item RUM Idaho Newer Shiny

#### Search Bar:

- Start by keying in your product name
- Either select product from the drop down or hit enter

1

NABCA

巛