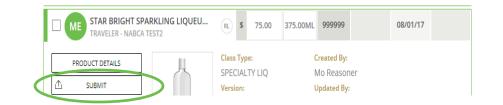

#### To Submit a Price Quote:

- Select "Submit Draft" after save & complete
- Select "Submit" in completed price quote view
- Select "Bulk Submit Price Quotes" in "All Price Quotes" view
- Certify the price quote(s)

| RESULTS: 4                        | Select / |                                                        | PRICEQU | JOTES | $\mathbf{>}$ |          |         |           |           |          |
|-----------------------------------|----------|--------------------------------------------------------|---------|-------|--------------|----------|---------|-----------|-----------|----------|
| itates                            | STATE    | PRODUCT                                                | TYPE    |       | FOB          | SIZE     | CODE    | SUBMITTED | EFFECTIVE | APPROVED |
| ME<br>MT                          | D        | OVER THE RAINBOW FLAVORED VO<br>GLASS - NABCA TEST1    | LLP     | \$    | 78.00        | 750.00ML | 999966  |           | 02/01/16  |          |
| AL                                | AL       | JADE'S BOURBON<br>GLASS - NABCA TEST1                  | RL      | \$    | 325.00       | 750.00ML | A9998   |           | 11/01/17  |          |
| Draft     Completed     Submitted | ME       | STAR BRIGHT SPARKLING LIQUEU<br>TRAVELER - NABCA TEST2 | RL      | \$    | 75.00        | 375.00ML | 9999999 |           | 08/01/17  |          |