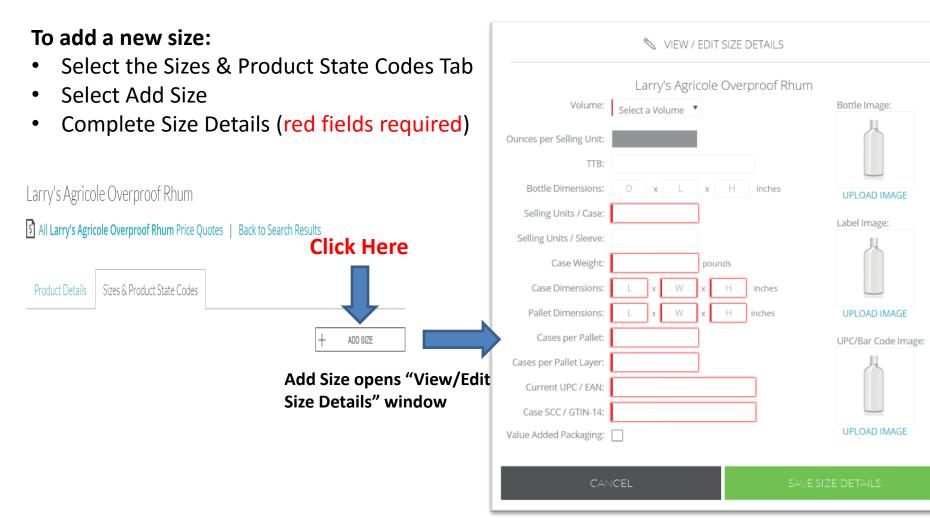

# Section 2

- Locate Products
- Create Products
- Create Product Details
- Create Sizes

<u>1</u>

- Add State Codes
- Edit Existing Product Details
- Edit Existing Size Details

#### At this point, you can:

- Edit product details
- Add "sizes & product state codes"
- Return to your search results
- Exit to another screen

To add associated sizes, select "sizes & product state codes"

# Create/Add Sizes

#### To add a state:

• Select the size

NABCA

- Click + Add State
- Select desired state from drop-down

#### To add a state code:

- Key in state code
- Click + add state

| Product Details | Sizes & Product State Codes |                             |   |
|-----------------|-----------------------------|-----------------------------|---|
|                 |                             | + ADD SIZ                   | E |
| 750.00          | ML GLASS                    | View / Edit Size Details    | × |
| STATE CODE      |                             | FOB VER SUBMITTED EFFECTIVE |   |

# Edit Existing Size Details

<u>11</u>

| To Edit an Existing Size:                                          |                          |                             | S     | VIEW   | / EDI  | T SIZE   | DETAILS     |                        |
|--------------------------------------------------------------------|--------------------------|-----------------------------|-------|--------|--------|----------|-------------|------------------------|
| <ul> <li>Select the product (name)</li> </ul>                      |                          | L                           | arry' | 's Agr | ricole | e Ove    | rproof Rhur | n                      |
| Click      sizes/state codes                                       | Volume:                  | 750.00                      | ML    |        |        |          |             | Bottle Image:          |
| Click View / Edit Size Details                                     | Ounces per Selling Unit: |                             |       |        |        |          |             | -                      |
| <ul> <li>Edit corresponding details</li> </ul>                     | Bottle / Container Type: | Glass<br>To chan<br>pgrshel |       |        |        | lease co | ontact      | YOUR<br>DESIGN<br>HERE |
| Click SAVE SIZE DETAILS                                            | TTB:                     |                             |       |        |        |          |             | DELETE IMAGE           |
|                                                                    | Bottle Dimensions:       | D                           | ×     | L      | ×      | Н        | inches      | Label Image:           |
|                                                                    | Selling Units / Case:    | 6                           |       |        |        |          |             |                        |
|                                                                    | Selling Units / Sleeve:  |                             |       |        |        |          |             |                        |
| Did you know?                                                      | Case Weight:             | 32                          |       |        | por    | unds     |             | ENTER                  |
| All container type changes must be                                 | Case Dimensions:         | 12                          | ×     | 9      | ×      | 12       | inches      | DELETE IMAGE           |
| submitted to the PQRS                                              | Pallet Dimensions:       | 40                          | x     | 48     | ×      | 60       | inches      | UPC/Bar Code Image:    |
| Administrator. To have more than one container type, simply select | Cases per Pallet:        | 60                          |       |        |        |          |             | 4                      |
| "add size".                                                        | Cases per Pallet Layer:  | 12                          |       |        |        |          |             |                        |
| For all a second all Quarkers and                                  | Current UPC / EAN:       | 00088                       | 89963 | 34737  |        |          |             |                        |
| Email: pqrshelp@nabca.org                                          | Case SCC / GTIN-14:      | 10088                       | 89963 | 34734  |        |          |             | UPLOAD IMAGE           |
|                                                                    | Value Added Packaging:   |                             |       |        |        |          |             |                        |
|                                                                    |                          |                             |       |        |        |          | -           |                        |