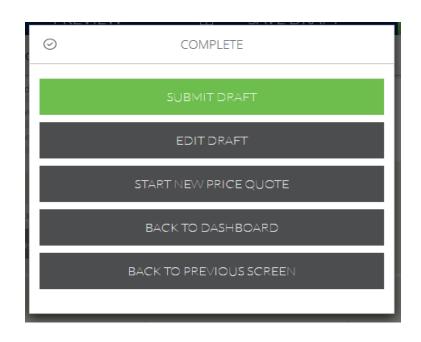

## Create a New Price Quote (Continued)

Once Save & Complete has been selected you have a few options:

- Submit Draft sends completed price quote to state for approval
- Edit Draft takes you back to price quote to make changes
- Start New Price Quote allows you to work on a different price quote
- Back to Dashboard takes you back to home screen
- Back to Previous Screen takes you back to most recent screen (i.e. product or price quote search)