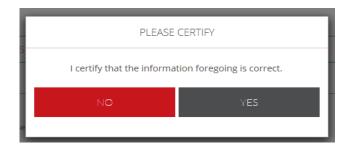

#### To Submit a Price Quote:

- Select "Submit Draft" after save & complete
- Select "Submit" in completed price quote view
- Select "Bulk Submit Price Quotes" in "All Price Quotes" view
- Certify the price quote(s)