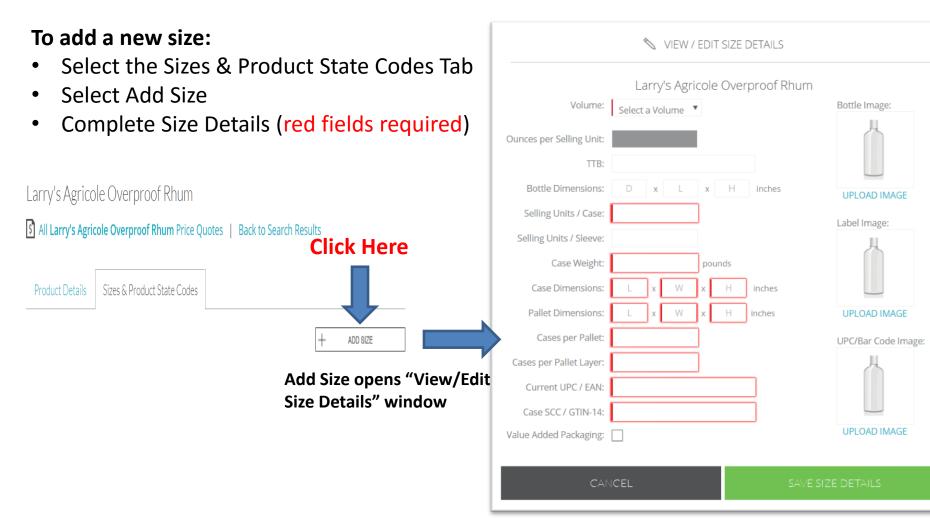

#### At this point, you can:

- Edit product details
- Add "sizes & product state codes"
- Return to your search results
- Exit to another screen

To add associated sizes, select "sizes & product state codes"

| Larry's Agric                    | ole Overproof Rhum                                    |                |
|----------------------------------|-------------------------------------------------------|----------------|
| All Larry's Agr                  | icole Overproof Rhum Price Quotes   Back to Search Re | esults         |
| Product Details                  | Sizes & Product State Codes                           |                |
| Vendor of Record:<br>NABCA TEST2 |                                                       | S EDIT DETAILS |
| Product:<br>Larry's Agricole Ove | rproof Rhum                                           |                |
| Beverage Type:<br>SPIRIT         |                                                       |                |
| Class:<br>RUM                    |                                                       |                |
| Class Type:<br>IM RUM OTHER      |                                                       |                |
| Proof:<br>151                    |                                                       |                |
| Domestic/Imported:<br>Imported   |                                                       |                |

# Create/Add Sizes

#### To add a state:

• Select the size

NABCA

- Click + Add State
- Select desired state from drop-down

#### To add a state code:

- Key in state code
- Click + add state

| Product Details | Sizes & Product State Codes |                             |   |
|-----------------|-----------------------------|-----------------------------|---|
|                 |                             | + ADD SIZ                   | E |
| 750.00          | ML GLASS                    | View / Edit Size Details    | × |
| STATE CODE      |                             | FOB VER SUBMITTED EFFECTIVE |   |