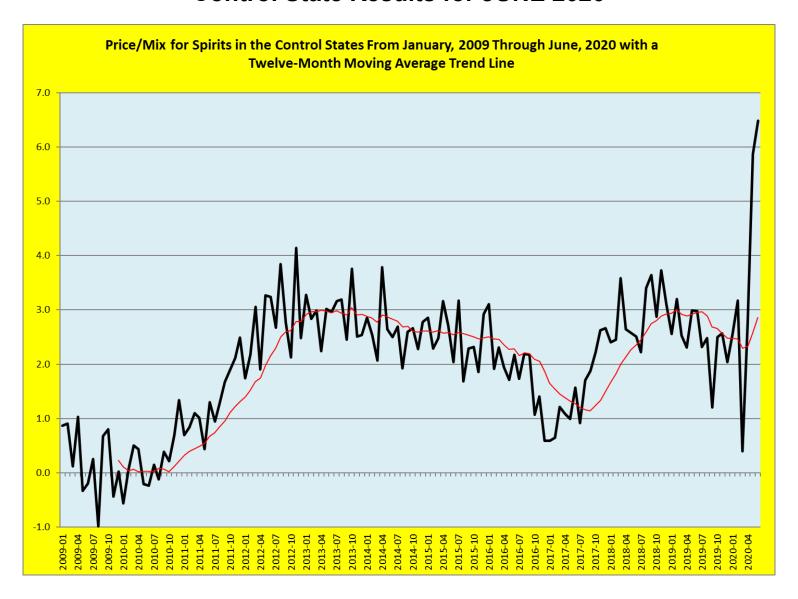

12 2020-01 2020-02 2020-03 2020-04 2020-05 2020-06 % Chg 3.3 -0.3 17.0 -1.0 13.1 -3.0 5.8 4.2 -0.8 6.2 4.9 3.0 7.5 3.6 5.0 0.2 R12 % CHG 3.0 3.3 3.0 3.4 3.5 3.4 4.0 3.8 3.3 3.7 3.2 3.3 4.9 4.4 4.0 5.1 -3 Year CAGR 2.7 2.9 2.9 2.6 2.9 2.8 2.9 3.0 2.9 3.0 3.1 3.2 3.5 3.5 3.4 3.5



## Nine Liter Case Spirits Growth in the Control States by State for June, 2020: Month over Same Month Last Year % Change and Rolling-12-Month % Change 60.0 50.0 40.0 30.0 20.0 10.0 -10.0 Control IA MD ME MS NC NH ОН UT VT WV WY

CM % Chg

■R12 % Chg

22.4

23.0

6.4

16.4

9.4

-2.3

17.9

6.6

10.3

54.9

13.6

23.4

16.7

9.0

6.1

15.3

7.5

8.9

6.5

-4.6

-8.6

17.0

8.7

9.6

7.5

10.8

5.7

30.3

11.0

26.1

8.6



## **Control State Results for JUNE 2020**





## **Control State Results for JUNE 2020**