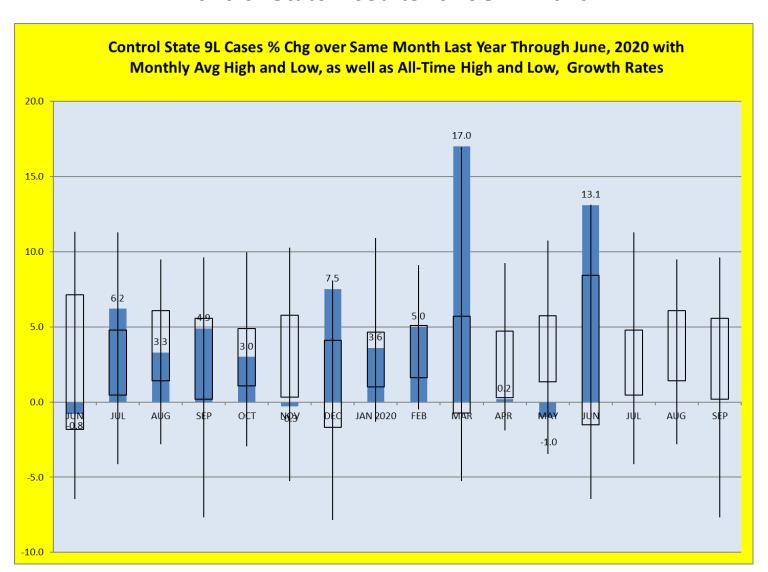

## 9 Liter Case Spirits Growth in the Control States as of June, 2020: Month over Same Month Last Year % Change, Rolling-12 Month % Change, and 3 Year CAGR 20.0 15.0 10.0 5.0 0.0 -5.0 2019-03 2019-04 2019-05 2019-06 2019-07 2019-08 2019-09 2019-10 2019-11 2019-12 2020-01 2020-02 2020-03 2020-04 2020-05 2020-06 % Chg 3.3 -0.3 17.0 -1.0 13.1 -3.0 5.8 4.2 -0.8 6.2 4.9 3.0 7.5 3.6 5.0 0.2 R12 % CHG 3.0 3.3 3.0 3.4 3.5 3.4 4.0 3.8 3.3 3.7 3.2 3.3 4.9 4.4 4.0 5.1 -3 Year CAGR 2.7 2.9 2.9 2.6 2.9 2.8 2.9 3.0 2.9 3.0 3.1 3.2 3.5 3.5 3.4 3.5