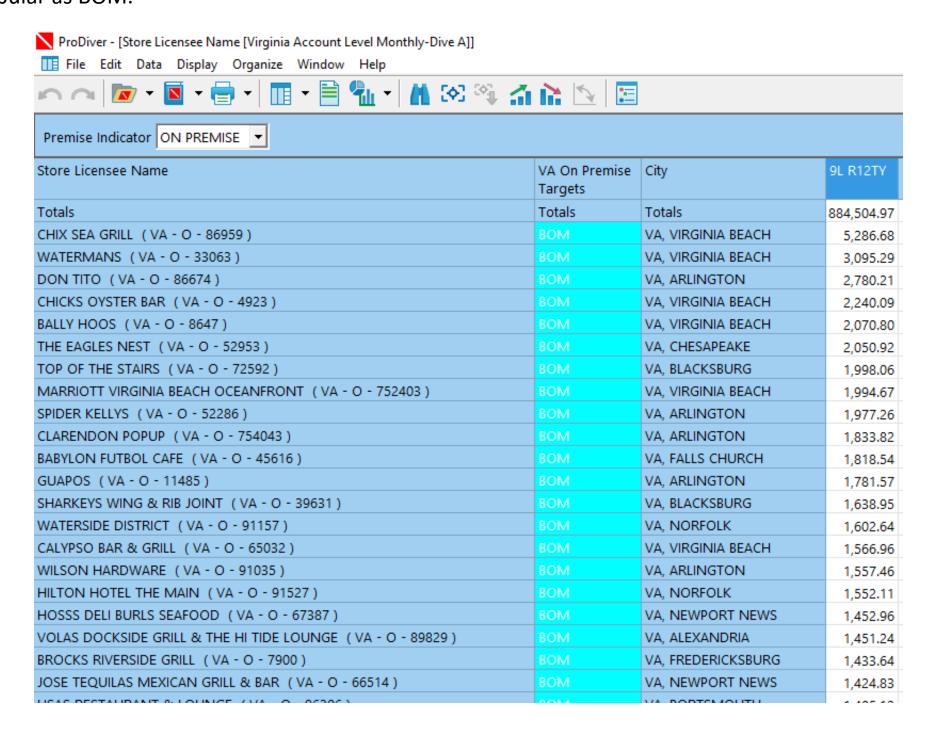

9. This returns the tabular and adds a column with your UDD name in the top and initially all items in the tabular as BOM.

10. From here you can double click in any of the highlighted cells and change the name to "Target" as an example.