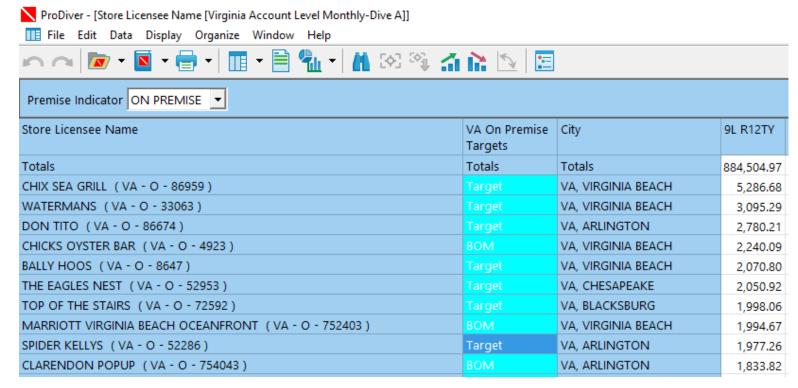

- 11. After selections have been made (you can have more than one choice e.g. Target A, Target B etc) right click anywhere on the tabular to bring back the menu.
- 12. Click on Commit User Defined Dimension followed by another right click and Close User Defined Dimension
- 13. Save the Marker!
- 14. Your UDD will appear at the bottom of "Other Dimensions" in the console.