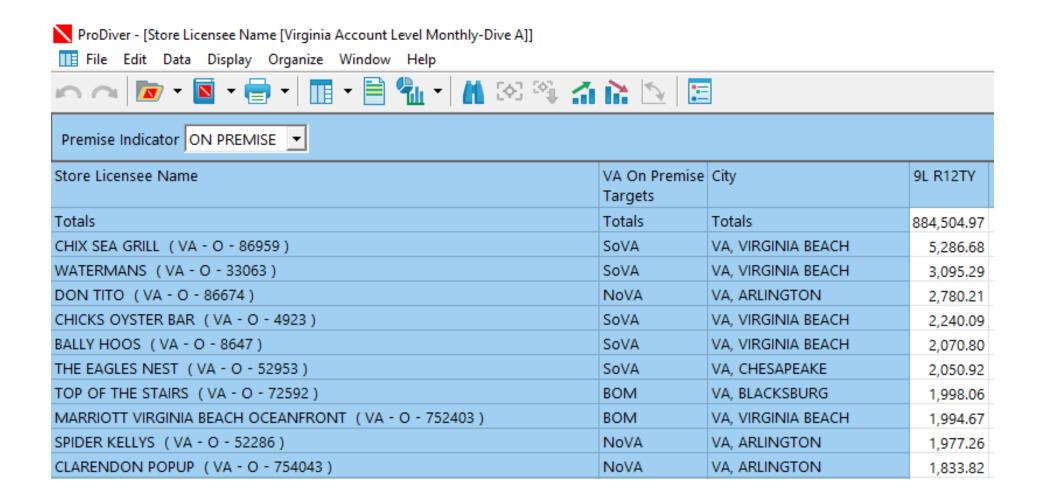

## Making multiple target accounts or changes to your UDD

- 1. Follow steps 1 9 or "Edit User Defined Dimension" Right click anywhere on the tabular and choose "Copy Window". This copies the window you are working on which you can then paste into excel.
- 2. When in excel you can make multiple changes (in example below in column B) by "copy and paste", "drag down" etc but make sure you do not change the order that the accounts appear on the page

|    | А                                                 | В                  | С                  | D        |
|----|---------------------------------------------------|--------------------|--------------------|----------|
| 1  | Store Licensee Name                               | VA On Prem Targets | City               | 9L R12TY |
| 2  | Totals                                            | Totals             | Totals             | 616420.7 |
| 3  | CHIX SEA GRILL ( VA - O - 86959 )                 | BOM                | VA, VIRGINIA BEACH | 3358.27  |
| 4  | WATERMANS ( VA - O - 33063 )                      | BOM                | VA, VIRGINIA BEACH | 2306.64  |
| 5  | DON TITO ( VA - O - 86674 )                       | BOM                | VA, ARLINGTON      | 1770.43  |
| 6  | CHICKS OYSTER BAR ( VA - O - 4923 )               | BOM                | VA, VIRGINIA BEACH | 1683.37  |
| 7  | BABYLON FUTBOL CAFE ( VA - O - 45616 )            | BOM                | VA, FALLS CHURCH   | 1507.96  |
| 8  | GUAPOS ( VA - O - 11485 )                         | BOM                | VA, ARLINGTON      | 1328.03  |
| 9  | WHITLOWS ON WILSON ( VA - O - 72571 )             | BOM                | VA, ARLINGTON      | 1318.42  |
| 10 | THE EAGLES NEST ( VA - O - 52953 )                | BOM                | VA, CHESAPEAKE     | 1317.48  |
| 11 | THE BEACH HOUSE ( VA - O - 52501 )                | BOM                | VA, GLEN ALLEN     | 1230.08  |
| 12 | HILTON HOTEL THE MAIN ( VA - O - 91527 )          | BOM                | VA, NORFOLK        | 1212.3   |
| 13 | MARRIOTT VIRGINIA BEACH OCEANFRONT ( VA - O - 752 | BOM                | VA, VIRGINIA BEACH | 1190.26  |
| 14 | SHARKEYS WING & RIB JOINT ( VA - O - 39631 )      | BOM                | VA, BLACKSBURG     | 1102.33  |
|    |                                                   |                    |                    |          |