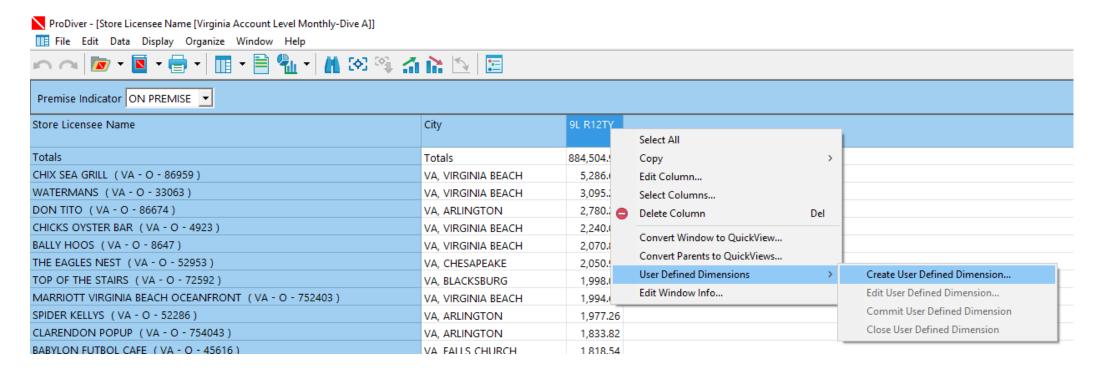

### **Creating a User Defined Dimension (UDD)**

- 1. Open Divebook for Virginia Account Level Monthly
- 2. Dive on Premise Indicator and create a Quickview (QV) Pulldown.
- 3. Choose On Premise from the QV
- 4. Dive on Store Name and multi-tab city or identifying feature (zip)
- 5. Sort by descending volume (or by city or zipcode) to enable easier identification of target accounts, delete unwanted columns (units, retail dollars etc) and add the measure you need to identify the accounts e.g. 9L R12TY (you may also want to define a category first such as Tequila)
- 6. Right click on anywhere on the tabular and choose "Create User Defined Dimension"

- 7. In the dialogue box that appears name both your UDD and the "Undefined Values" in this example BOM = Balance of Market
- 8. Click OK

| Create User Defined Dimension |   |  |  |  |
|-------------------------------|---|--|--|--|
| Name: VA On Prem Targets      |   |  |  |  |
| Undefined Values: BOM         |   |  |  |  |
|                               |   |  |  |  |
|                               | 1 |  |  |  |
| OK Cancel                     |   |  |  |  |