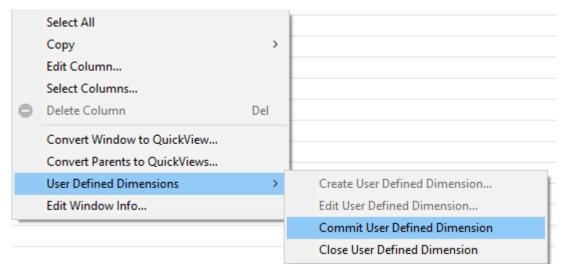

- 11. After selections have been made (you can have more than one choice e.g. Target A, Target B etc) right click anywhere on the tabular to bring back the menu.
- 12. Click on Commit User Defined Dimension followed by another right click and Close User Defined Dimension
- 13. Save the Marker!
- 14. Your UDD will appear at the bottom of "Other Dimensions" in the console.

### **Edit a User Defined Dimension**

- 1. Right click anywhere on the tabular to bring up the menu.
- 2. Choose "Edit User Defined Dimension" and choose the name of the UDD you chose in Step 7.
- 3. Make changes and "Commit" followed by "Close" (Steps 12 & 13)