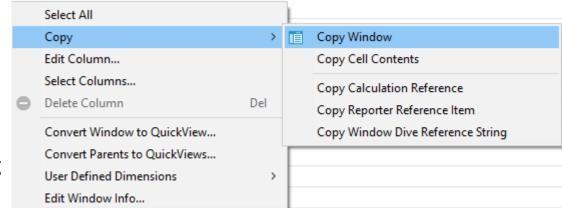

## Making multiple target accounts or changes to your UDD

- 1. Follow steps 1 9 or "Edit User Defined Dimension" Right click anywhere on the tabular and choose "Copy Window". This copies the window you are working on which you can then paste into excel.
- 2. When in excel you can make multiple changes (in example below in column B) by "copy and paste", "drag down" etc but make sure you do not change the order that the accounts appear on the page